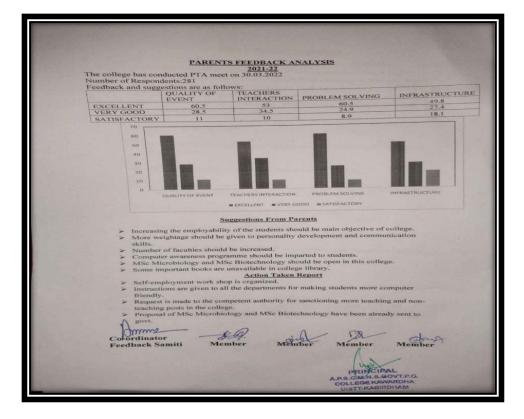

## Parents/Alumni/Students/Teachers

| ConclusionandSuggestions analysis,                                                                                                                                                                                                                                                                                                                                                                                                           |
|----------------------------------------------------------------------------------------------------------------------------------------------------------------------------------------------------------------------------------------------------------------------------------------------------------------------------------------------------------------------------------------------------------------------------------------------|
| In 2021-22 year of the feedback analysis,<br>studentsaresatisfiedwithteacher'sperformanceandtheirpreparedness.Our<br>analysisteamfoundthatitisanimportanteriterionforourinstitution.Upgradati<br>on is required in library resources and laboratory the same hadbeen<br>conveyed to the management and steps are being taken such as<br>upgradation and renovationof laboratories areinitiated and repair<br>areproposedinthecollegepremise. |
| Suggestionfromstudents:                                                                                                                                                                                                                                                                                                                                                                                                                      |
| <ol> <li>Adequatefacultiesshouldbearranged and lack of staff in commerce<br/>department.</li> </ol>                                                                                                                                                                                                                                                                                                                                          |
| 2. Informationrelatedtojobshouldbeprovidedtostudents.                                                                                                                                                                                                                                                                                                                                                                                        |
| <ol> <li>MSc Biotechnology, Microbiology, computer science and information<br/>Technology should be open in new academic session.</li> </ol>                                                                                                                                                                                                                                                                                                 |
| <ol> <li>There is a shortage of class rooms in the college.</li> </ol>                                                                                                                                                                                                                                                                                                                                                                       |
| 5. Provide new auditorium for college program.                                                                                                                                                                                                                                                                                                                                                                                               |
| The analysis is done by feedback committee and report is submitted toIQAC.                                                                                                                                                                                                                                                                                                                                                                   |
|                                                                                                                                                                                                                                                                                                                                                                                                                                              |
| Brown<br>Go-ordinator<br>Feedback Samiti Member Member Member Member                                                                                                                                                                                                                                                                                                                                                                         |
|                                                                                                                                                                                                                                                                                                                                                                                                                                              |
|                                                                                                                                                                                                                                                                                                                                                                                                                                              |