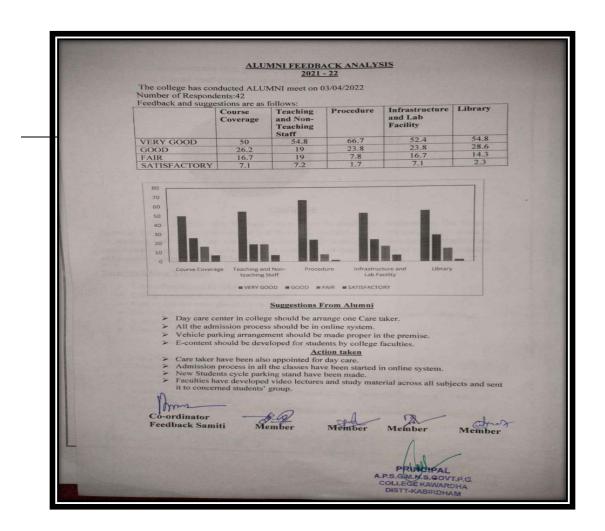

## Parents/Alumni/Students/Teachers

| ConclusionandSuggestions analysis,                                                                                                                                                                                                                                                                                                                                                                                                           |
|----------------------------------------------------------------------------------------------------------------------------------------------------------------------------------------------------------------------------------------------------------------------------------------------------------------------------------------------------------------------------------------------------------------------------------------------|
| In 2021-22 year of the feedback analysis,<br>studentsaresatisfiedwithteacher'sperformanceandtheirpreparedness.Our<br>analysisteamfoundthatitisanimportanteriterionforourinstitution.Upgradati<br>on is required in library resources and laboratory the same hadbeen<br>conveyed to the management and steps are being taken such as<br>upgradation and renovationof laboratories areinitiated and repair<br>areproposedinthecollegepremise. |
| Suggestionfromstudents:                                                                                                                                                                                                                                                                                                                                                                                                                      |
| <ol> <li>Adequatefacultiesshouldbearranged and lack of staff in commerce<br/>department.</li> </ol>                                                                                                                                                                                                                                                                                                                                          |
| 2. Informationrelatedtojobshouldbeprovidedtostudents.                                                                                                                                                                                                                                                                                                                                                                                        |
| <ol> <li>MSc Biotechnology, Microbiology, computer science and information<br/>Technology should be open in new academic session.</li> </ol>                                                                                                                                                                                                                                                                                                 |
| <ol> <li>There is a shortage of class rooms in the college.</li> </ol>                                                                                                                                                                                                                                                                                                                                                                       |
| 5. Provide new auditorium for college program.                                                                                                                                                                                                                                                                                                                                                                                               |
| The analysis is done by feedback committee and report is submitted toIQAC.                                                                                                                                                                                                                                                                                                                                                                   |
|                                                                                                                                                                                                                                                                                                                                                                                                                                              |
| Brown<br>Go-ordinator<br>Feedback Samiti Member Member Member Member                                                                                                                                                                                                                                                                                                                                                                         |
|                                                                                                                                                                                                                                                                                                                                                                                                                                              |
|                                                                                                                                                                                                                                                                                                                                                                                                                                              |