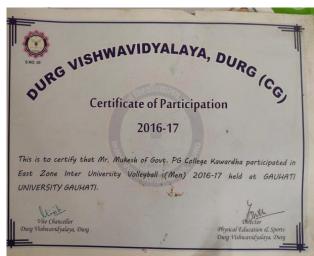

NATIONAL SPORTS COMPITION VOLLEYBALL

PRINCIPAL A.P.S.G.M.N.S.GOVT.P.G. COLLEGE KAWARDHA DISTT-KABIRDHAM

NATIONAL SPORTS COMPITAION HANDBALL, VALLYBALL, BEST PYSCICS

## NATIONAL VOLLEYBALL AND WEIGHT LIFTING

NATIONAL LEVEL HANDBALL COMPITATION

NATIONAL LEVEL HANDBALL COMPITATION

NATIONAL LEVEL HANDBALL COMPITATION

PRINCIPAL
A.P.S.Q.M.N.S.GOVT.P.Q.
COLLEGE KAWARDHA
DISTT-KABIRDHAM