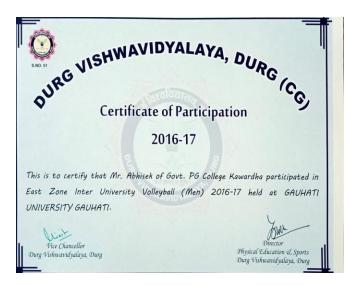

NATIONAL SPORTS COMPITION VOLLEYBALL

PRINCIPAL A.P.S.G.M.N.S.GOVT.P.G. COLLEGE KAWARDHA DISTT-KABIRDHAM

NATIONAL SPORTS COMPITAION HANDBALL, VALLYBALL, BEST PYSCICS

## NATIONAL VOLLEYBALL AND WEIGHT LIFTING

NATIONAL LEVEL HANDBALL COMPITATION

NATIONAL LEVEL HANDBALL COMPITATION

NATIONAL LEVEL HANDBALL COMPITATION

PRINCIPAL
A.P.S.Q.M.N.S.GOVT.P.Q.
COLLEGE KAWARDHA
DISTT-KABIRDHAM