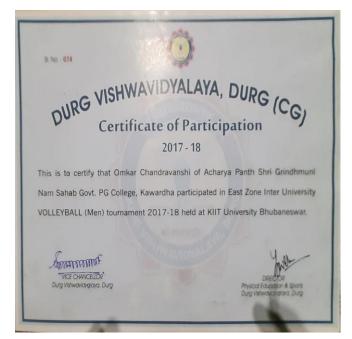

NATIONAL SPORTS COMPITION VOLLEYBALL

PRINCIPAL A.P.S.G.M.N.S.GOVT.P.G. COLLEGE KAWARDHA DISTT-KABIRDHAM

NATIONAL SPORTS COMPITAION HANDBALL, VALLYBALL, BEST PYSCICS

## NATIONAL VOLLEYBALL AND WEIGHT LIFTING

NATIONAL LEVEL HANDBALL COMPITATION

NATIONAL LEVEL HANDBALL COMPITATION

NATIONAL LEVEL HANDBALL COMPITATION

PRINCIPAL
A.P.S.Q.M.N.S.GOVT.P.Q.
COLLEGE KAWARDHA
DISTT-KABIRDHAM