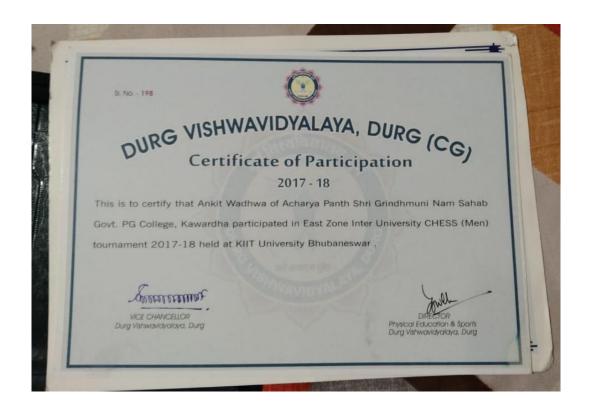

# NATIONAL CHESS COMPITATION

PRINCIPAL

A.P.S.G.M.N.S.GOVT.P.G.

COLLEGE KAWARDHA

DISTT-KABIRDHAM

#### NATIONAL CHESS COMPITATION

PRINCIPAL
A.P.S. G.N. N.S. GOVT.P.G.
COLLEGE KAWARDHA
DISTT-KABIRDHAM