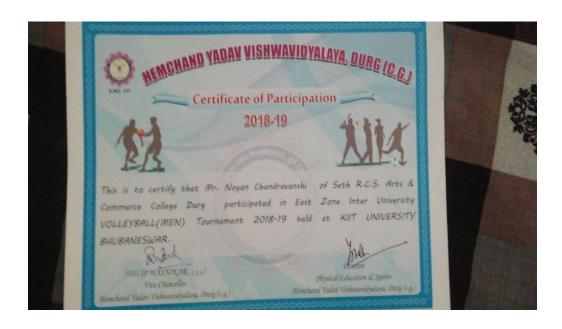

NATIONAL SPORTS COMPITION VOLLEYBALL

PRINCIPAL A.P.S.G.M.N.S.GOVT.P.G. COLLEGE KAWARDHA DISTT-KABIRDHAM

NATIONAL SPORTS COMPITAION HANDBALL, VALLYBALL, BEST PYSCICS

## NATIONAL VOLLEYBALL AND WEIGHT LIFTING

NATIONAL LEVEL HANDBALL COMPITATION

NATIONAL LEVEL HANDBALL COMPITATION

NATIONAL LEVEL HANDBALL COMPITATION

PRINCIPAL
A.P.S.Q.M.N.S.GOVT.P.Q.
COLLEGE KAWARDHA
DISTT-KABIRDHAM