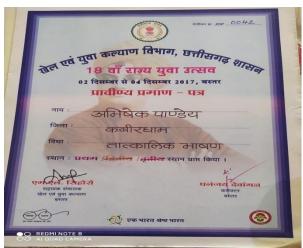

### NATIONAL YOUTH FESTIVAL

STATE LEVEL HANDBALL COMPITATION

### STATE LEVEL HANDBALL NATIONAL LEVEL HANDBALL

STATE LEVEL HANDBALL