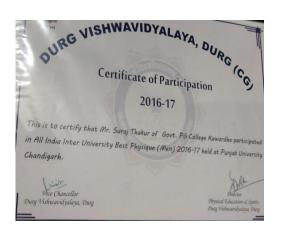

## NATIONAL VOLLEYBALL AND WEIGHT LIFTING

NATIONAL LEVEL HANDBALL COMPITATION

NATIONAL LEVEL HANDBALL COMPITATION

NATIONAL LEVEL HANDBALL COMPITATION

PRINCIPAL
A.P.S.Q.M.N.S.GOVT.P.Q.
COLLEGE KAWARDHA
DISTT-KABIRDHAM