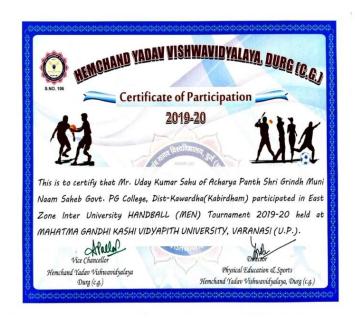

#### STATE LEVEL WEIGHT LIFTING, AND NATIONAL HANDBALL COMPITATION

STATE CULTUREAL COMPITATION

PRINCIPAL
A.P.S. OM.N.S. GOVT.P.G.
COLLEGE KAWARDHA
DISTT-KABIRDHAM

NATIONAL VALLYBALL. STATE LEVEL CULTURAL

### STATE LEVEL HANDBALL NATIONAL LEVEL HANDBALL

STATE LEVEL HANDBALL