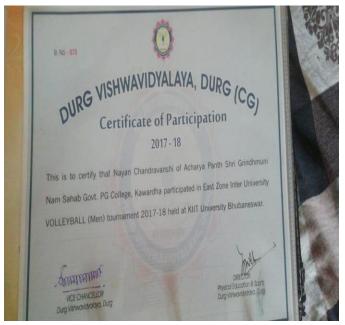

NATIONAL SPORTS COMPITION VOLLEYBALL

PRINCIPAL A.P.S.G.M.N.S.GOVT.P.G. COLLEGE KAWARDHA DISTT-KABIRDHAM

NATIONAL SPORTS COMPITAION HANDBALL, VALLYBALL, BEST PYSCICS

## NATIONAL VOLLEYBALL AND WEIGHT LIFTING

NATIONAL LEVEL HANDBALL COMPITATION

NATIONAL LEVEL HANDBALL COMPITATION

NATIONAL LEVEL HANDBALL COMPITATION

PRINCIPAL
A.P.S.Q.M.N.S.GOVT.P.Q.
COLLEGE KAWARDHA
DISTT-KABIRDHAM