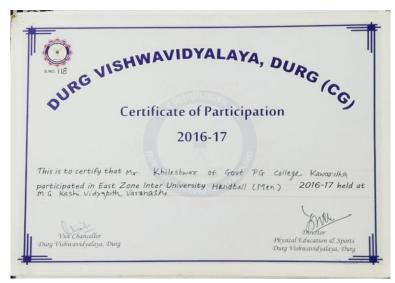

| nter University 2016      | East Zone Inter University 2016          |                              |
| A STATE OF THE PARTY OF THE PAR |                           |                                          | Sports Board                 |
| AND DESCRIPTION OF THE PARTY OF |                           |                                          |                              |

NATIONAL SPORTS COMPITION VOLLEYBALL

PRINCIPAL A.P.S.G.M.N.S.GOVT.P.G. COLLEGE KAWARDHA DISTT-KABIRDHAM









NATIONAL SPORTS COMPITAION HANDBALL, VALLYBALL, BEST PYSCICS



# NATIONAL CHESS COMPITATION

PRINCIPAL

A.P.S.G.M.N.S.GOVT.P.G.

COLLEGE KAWARDHA

DISTT-KABIRDHAM





#### STATE LEVEL WEIGHT LIFTING, AND NATIONAL HANDBALL COMPITATION



STATE CULTUREAL COMPITATION

PRINCIPAL
A.P.S. OM.N.S. GOVT.P.G.
COLLEGE KAWARDHA
DISTT-KABIRDHAM









NATIONAL VALLYBALL. STATE LEVEL CULTURAL

|                                                                                      | ********