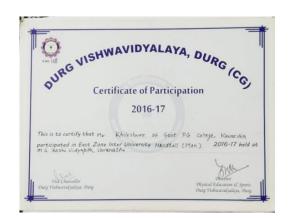

| nter University 2016      | East Zone Inter University 2016          |                              |
| A STATE OF THE PARTY OF THE PAR |                           |                                          | Sports Board                 |
| AND DESCRIPTION OF THE PARTY OF |                           |                                          |                              |

NATIONAL SPORTS COMPITION VOLLEYBALL

PRINCIPAL A.P.S.G.M.N.S.GOVT.P.G. COLLEGE KAWARDHA DISTT-KABIRDHAM









NATIONAL SPORTS COMPITAION HANDBALL, VALLYBALL, BEST PYSCICS



# NATIONAL CHESS COMPITATION

PRINCIPAL

A.P.S.G.M.N.S.GOVT.P.G.

COLLEGE KAWARDHA

DISTT-KABIRDHAM





#### STATE LEVEL WEIGHT LIFTING, AND NATIONAL HANDBALL COMPITATION



STATE CULTUREAL COMPITATION

PRINCIPAL
A.P.S. OM.N.S. GOVT.P.G.
COLLEGE KAWARDHA
DISTT-KABIRDHAM









NATIONAL VALLYBALL. STATE LEVEL CULTURAL

|                                                                                      | ********