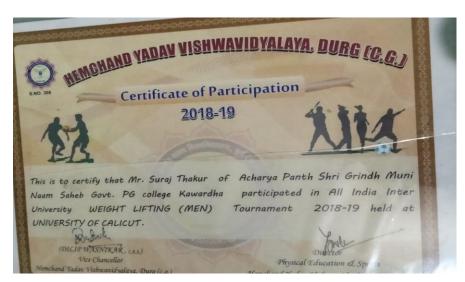

#### STATE LEVEL WEIGHT LIFTING, AND NATIONAL HANDBALL COMPITATION

STATE CULTUREAL COMPITATION

PRINCIPAL
A.P.S. OM.N.S. GOVT.P.G.
COLLEGE KAWARDHA
DISTT-KABIRDHAM

NATIONAL VALLYBALL. STATE LEVEL CULTURAL