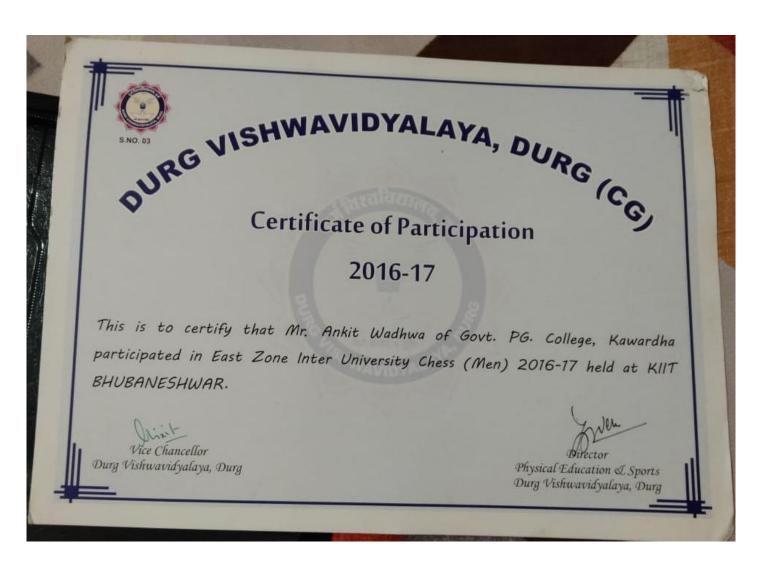

# NATIONAL CHESS COMPITATION

PRINCIPAL

A.P.S.G.M.N.S.GOVT.P.G.

COLLEGE KAWARDHA

DISTT-KABIRDHAM

#### NATIONAL CHESS COMPITATION

PRINCIPAL
A.P.S. G.N. N.S. GOVT.P.G.
COLLEGE KAWARDHA
DISTT-KABIRDHAM