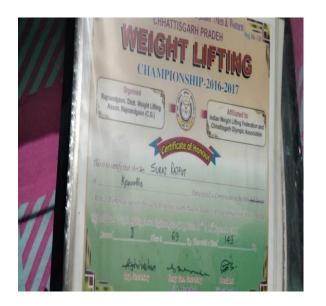

#### STATE LEVEL WEIGHT LIFTING, AND NATIONAL HANDBALL COMPITATION

STATE CULTUREAL COMPITATION

PRINCIPAL
A.P.S. OM.N.S. GOVT.P.G.
COLLEGE KAWARDHA
DISTT-KABIRDHAM

NATIONAL VALLYBALL. STATE LEVEL CULTURAL