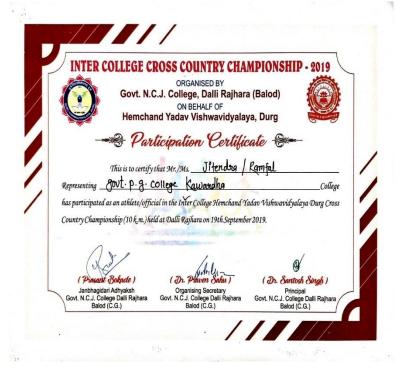

NATIONAL CULTURAL

NATIONAL PARALAMPIC ATHLATICS CHAMPIONSHIP AND STATE LAVEL CROSS COUNTRY CHAMPIONSHIP