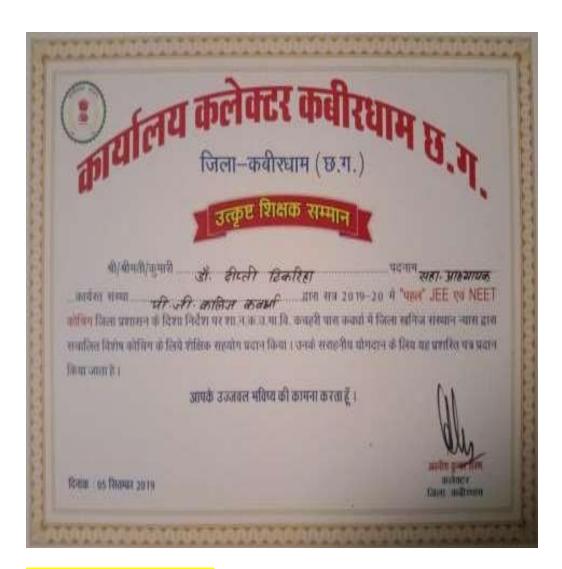

best teacher award

best teacher award

आचार्य पंथ होते वस्त्र मान्य होते हैं। शासकीय स्न**टलांबेड्ड अन्त्र विद्या**सकीय क्वार्या ि व कवीरधाम (छ.ग.)

best teacher award

आचार्य पंथ श्री के जिसे हैं। शासकीय स्**टेशिंग अस्ति अस्ति हैं।** शासकीय स्**टेशिंग अस्ति अस्ति अ**वधी