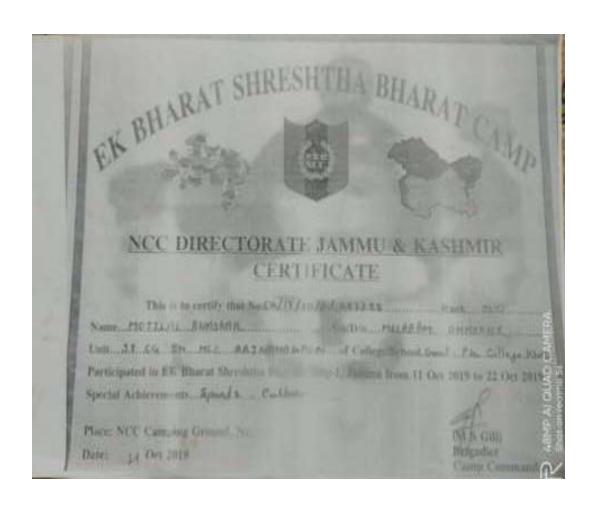

EBSB Camp Jammu & Kashmir

ALC Camp Agra

SVEEP: Best nodal Adhikari

आचार्य पंथ श्री के जिसे हैं। इस्टिस्ट्रें हैं हैं। शासकीय स्**टिस्ट्रें हैं। इस्टिस्ट्रें हैं। इस्टिस्ट्रें हैं।** शासकीय स्**टिस्ट्रें हैं।** कवीरधाम (छ.ग.)