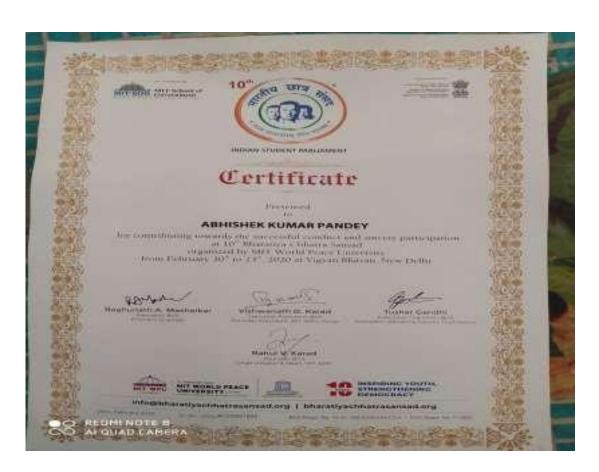

#### State Youth Parliament

10<sup>th</sup> Bhartiya Chhatr sansad

state level badminton competition

| I | छत्तीसगढ़ शासन उच्च शिक्षा विमाग<br>राज्य स्थारिक सोलवाब प्रतिविधिता<br>सम                                                    |
|---|-------------------------------------------------------------------------------------------------------------------------------|
| ١ | सहभागिता प्रमाण-पत्र  काकान करित रेस साह, जाप्ततीय स्नाम्कोला  काकान करिया करिता साह सामग्रीय सामग्रीय साहिता रेखान प्रस्थिता |
|   | वी साम लोगे को उपलब्ध में यह प्रयास-पत्र प्रथम किया जाता है।                                                                  |
|   | one final finance political storms.                                                                                           |