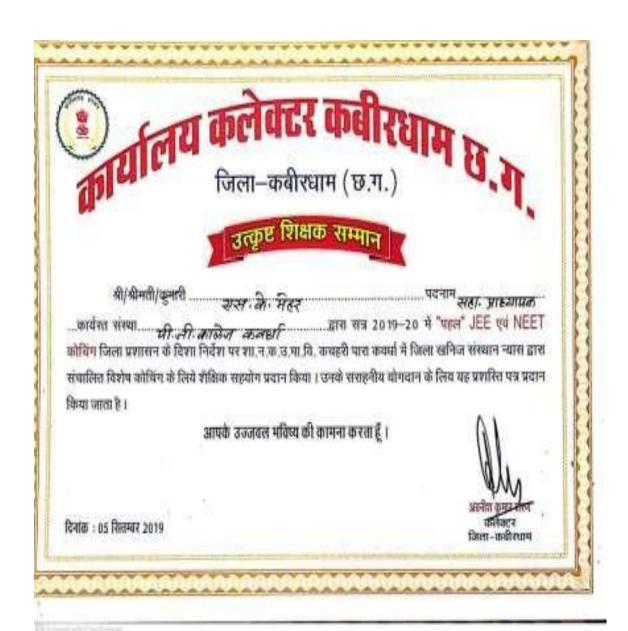

best teacher award

best teacher award

आचार्य पंथ होते वस्त्र मान्य होते हैं। शासकीय स्न**टलांबेड्ड अन्त्र विद्या**सकीय क्वार्या ि व कवीरधाम (छ.ग.)

best teacher award

आचार्य पंथ श्री के जिसे हैं। शासकीय स्**टेशिंग अस्ति अस्ति हैं।** शासकीय स्**टेशिंग अस्ति अस्ति अ**वधी