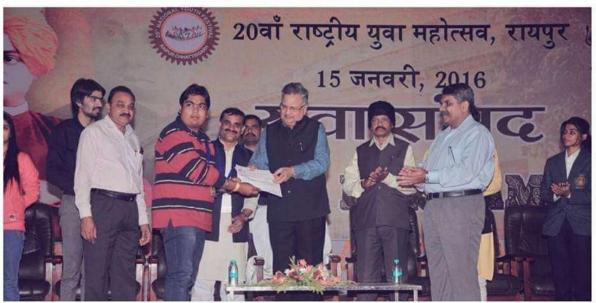

### 2015-16

Ambey Manikpuri: Represented RDC pared and Prime Minister Rally New Delhi-Jan. 2016

Chief Minister's Award NCC group H.Q. Raipur C.G. Group Comandar NCC group Raipur C.G. (Nov.2016

**State level sports Chess Competition- 2015-16** 