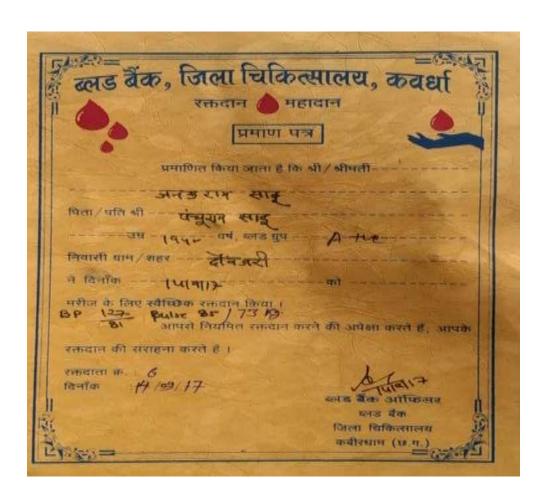

आचार्य पंथ की हान माने हो किया है। शासकीय स्**टानेट अन्तर अन्न किया किया** भि । कवीरधाम (छ.ग.)

**Cerificate of appriciation for Biood Donation** 