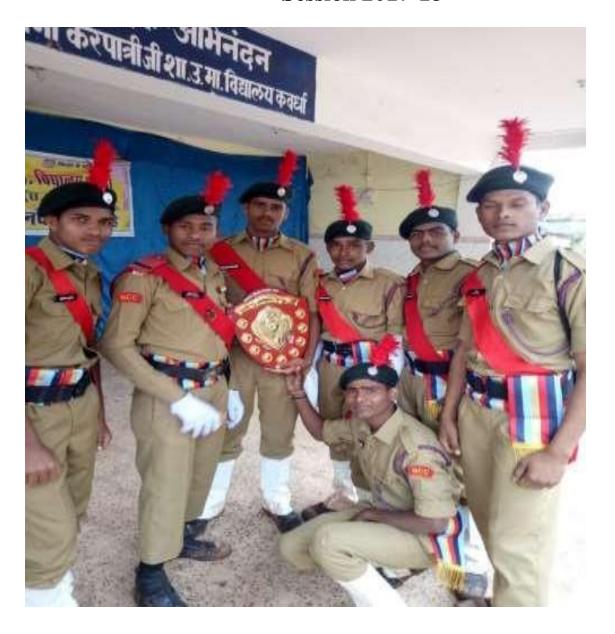

## **Session 2017-18**

**Best NCC March Past award First Prize** 

"सुगम मतदान"

-: प्रमाण पत्र :-

शैक्षणिक सत्र 2017—18 में मतदाता जागरूकता के क्षेत्र में प्राध्यापक नोडल अधिकारी के रूप में जिला क्रिकीर्दाम करतीसगढ़ में सर्वोत्कृष्ट कार्य करने के लिए श्री/श्रीमतीं/कृमारीं रूस के प्रेहर महाविद्यालय शास स्मातकीतर महा। क्रिकटी (छ०ग०) को 25 जनवरी 2018 को राष्ट्रीय मतदाता दिवस के अवसर पर यह प्रमाण-पत्र प्रदान किया गया।