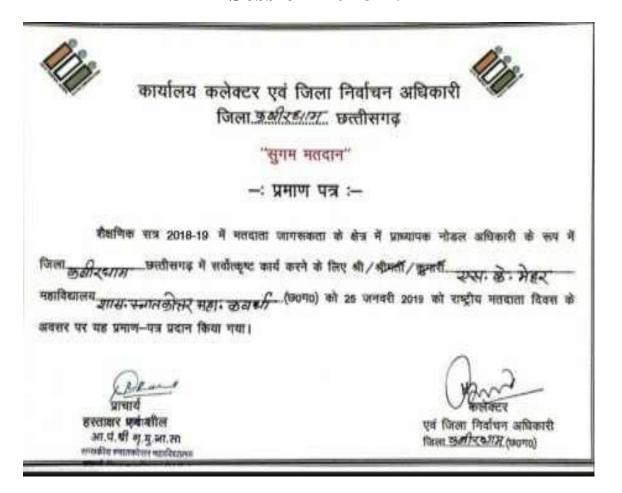

## KU - WIBU

शैक्षणिक सब्र 2016-17 में मतदाता जागरूकता के क्षेत्र में प्राध्यापक नोडल अधिकारी के रूप में जिला में सर्वोत्कृष्ट कार्य करने के लिए श्री/श्रीमर्ती/कृमारी हो कुढ़ा कुमार पेटल, प्राष्ट्रमायक महाविद्यालय क्षा-स्मानकोत्तर महा: क्वदंशी को दिनांक 25 जनवरी 2017 को राष्ट्रीय मतदाता दिवस के अवसर पर यह प्रमाण-पत्र प्रदान किया गया।