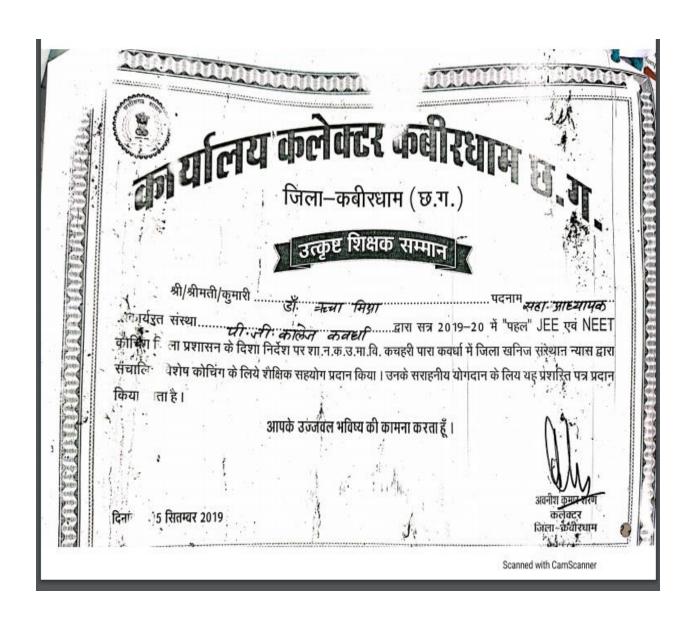

best teacher award

best teacher award

आचार्य पंथ होते वस्त्र मान्य होते हैं। शासकीय स्न**टलांबेड्ड अन्त्र विद्या**सकीय क्वार्या ि व कवीरधाम (छ.ग.)

best teacher award

आचार्य पंथ श्री के जिसे हैं। शासकीय स्**टेशिंग अस्ति अस्ति हैं।** शासकीय स्**टेशिंग अस्ति अस्ति अ**वधी