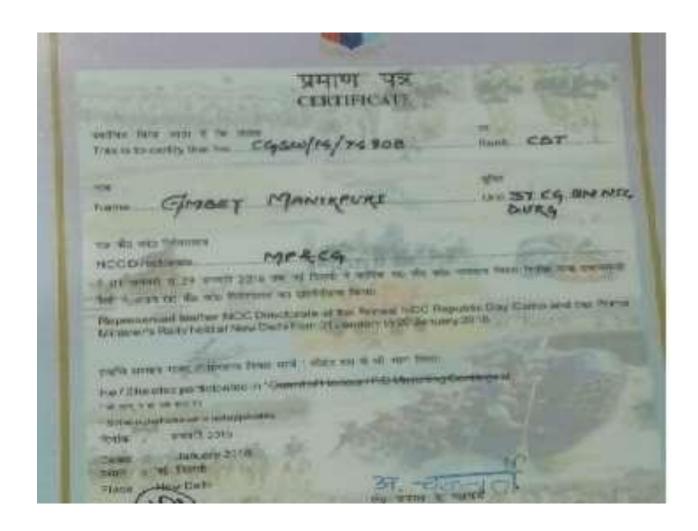

### 2015-16

Ambey Manikpuri: Represented RDC pared and Prime Minister Rally New Delhi-Jan. 2016

Chief Minister's Award NCC group H.Q. Raipur C.G. Group Comandar NCC group Raipur C.G. (Nov.2016

**State level sports Chess Competition- 2015-16** 