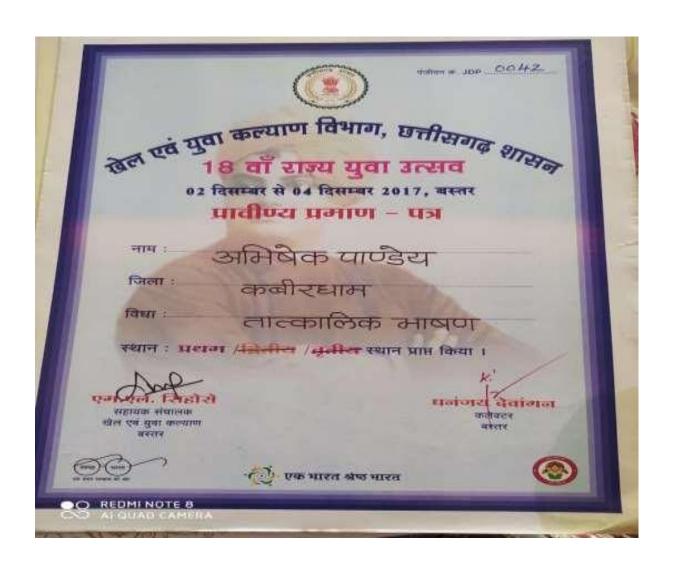

State level Debat competition- 2017-18

Manthan cyber suraksha 2017-18

Tatkalic bhashan pratiyogita first prize

Shadow Collector Collector Dist. Kabirdham- First Prize- 2017-18

**State level chess Competition-2017-18** 