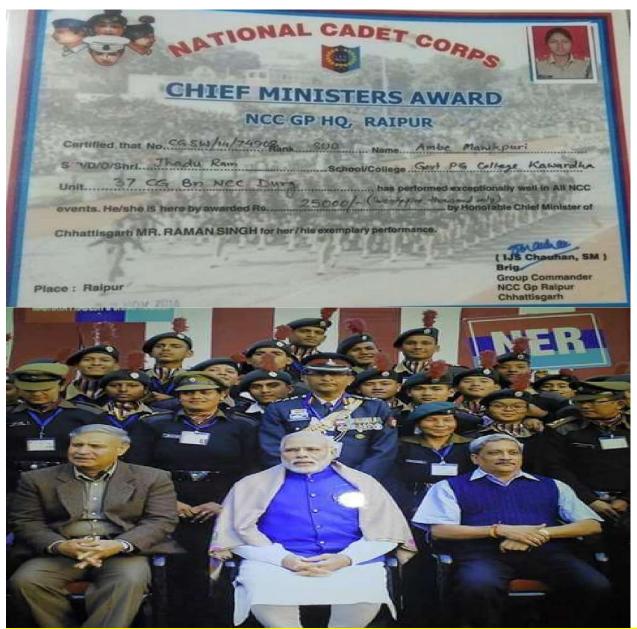

### 2015-16

Ambey Manikpuri: Represented RDC pared and Prime Minister Rally New Delhi-Jan. 2016

Chief Minister's Award NCC group H.Q. Raipur C.G. Group Comandar NCC group Raipur C.G. (Nov.2016

**State level sports Chess Competition- 2015-16** 