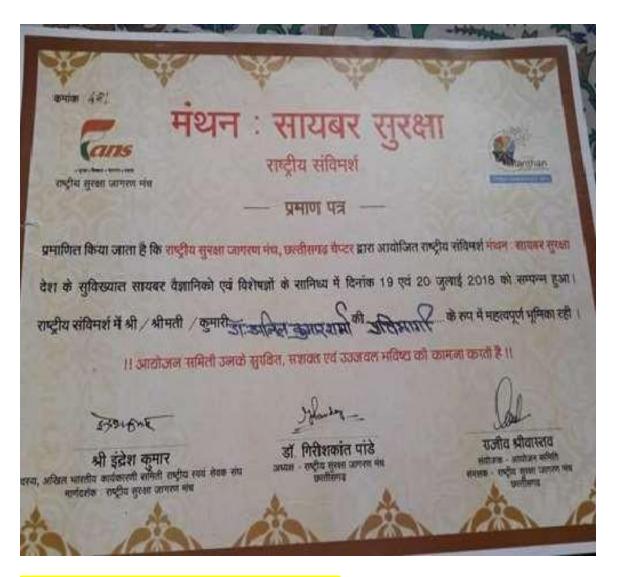

State level Debat competition- 2017-18

Manthan cyber suraksha 2017-18

Tatkalic bhashan pratiyogita first prize

Shadow Collector Collector Dist. Kabirdham- First Prize- 2017-18

**State level chess Competition-2017-18** 