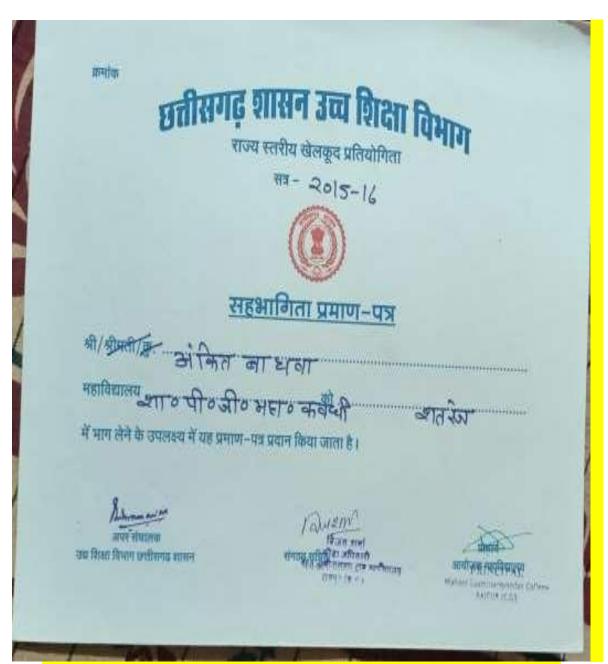

### 2015-16









Ambey Manikpuri: Represented RDC pared and Prime Minister Rally New Delhi-Jan. 2016





Chief Minister's Award NCC group H.Q. Raipur C.G. Group Comandar NCC group Raipur C.G. (Nov.2016





**State level sports Chess Competition- 2015-16** 

प्राचार्य पंथ की एक प्राचित्र के जाने के विश्व के वर्षा शासकीय स्**टेनिकेट स्टेनिकेट** के वर्षा ि व कवीरधाम (छ.ग.)



East zone University Volleyball competition held on Agartala



|                                                                 | IAM A