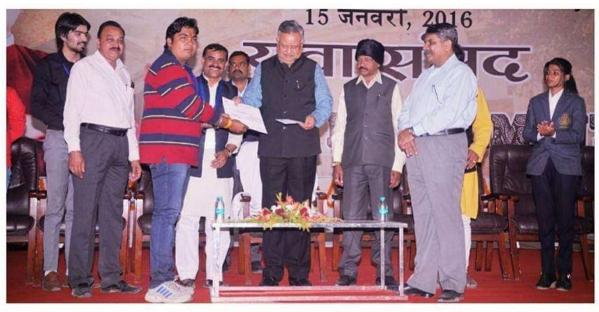

### 2015-16

Ambey Manikpuri: Represented RDC pared and Prime Minister Rally New Delhi-Jan. 2016

Chief Minister's Award NCC group H.Q. Raipur C.G. Group Comandar NCC group Raipur C.G. (Nov.2016

**State level sports Chess Competition- 2015-16** 