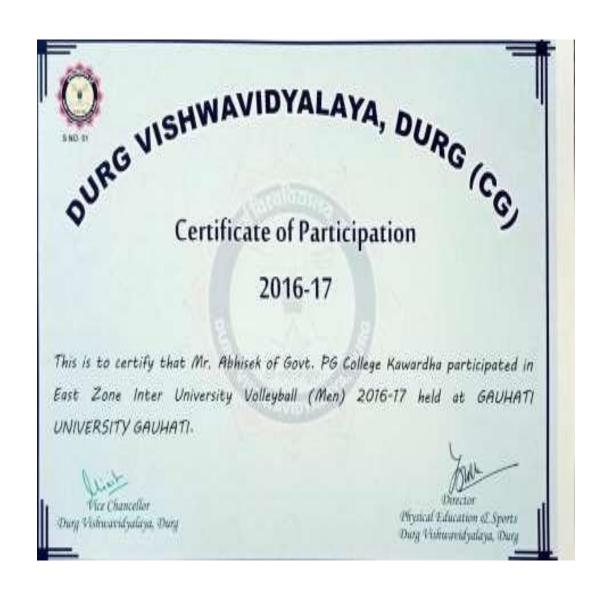

p>8.38</sup> अभिचेक पाण्डे                                                                                                     |                         |
| वर्गाता की पति कार्गाता कार्या (कार्योष्ट्राम )<br>व मार्ग दिन मान्य व मार्गित तका की कार्यकार्ग वीर्थाता — कार्य-निकास (प्राप्ट) | go, коре алене збил еён |
| Para Ser and out & secretar or suffer on soon find sent to                                                                        |                         |
|                                                                                                                                   | 0                       |

Distt. Level paricharcha, Essay, Debat competition- Sveep





speech competition first prize



East Zone University Chess competition held on KIIT Bhubneshwar





# East Zone interuniversity Volley ball competition held on *Gauhati*



## **Session 2017-18**



**Best NCC March Past award First Prize** 









"सुगम मतदान"

-: प्रमाण पत्र :-

शैक्षणिक सत्र 2017—18 में मतदाता जागरूकता के क्षेत्र में प्राध्यापक नोडल अधिकारी के रूप में जिला क्रिकीर्दाम करतीसगढ़ में सर्वोत्कृष्ट कार्य करने के लिए श्री/श्रीमतीं/कृमारीं रूस के प्रेहर महाविद्यालय शास स्मातकीतर महा। क्रिकटी (छ०ग०) को 25 जनवरी 2018 को राष्ट्रीय मतदाता दिवस के अवसर पर यह प्रमाण-पत्र प्रदान किया गया।

प्राचार्य

हस्ताक्षर **प्रव**ाक्षील आ.पं.ची गृ.मु.सा.सा

शासकीय स्नातको तर महाविद्याला

कलक्टर

एवं जिला निर्वाचन अधिकारी जिला स्वर्गीर्थाप्त (७०ग०)

best nodal officer SVEEP

आचार्य पंथ की एक प्राचित्र हैं। उसे हैं। उसे प्राचित्र हैं। उसे हैं। उसे प्राचित्र हैं। उसे हैं। उसे प्राचित्र के वर्