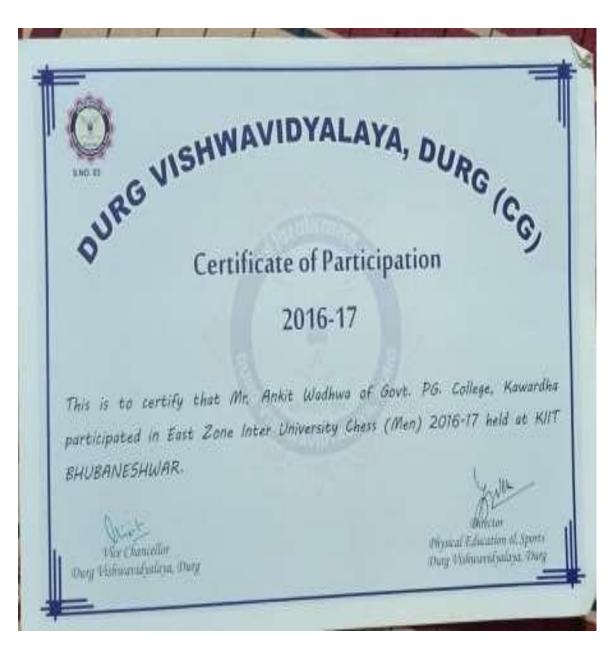

Distt. Level paricharcha, Essay, Debat competition- Sveep

speech competition first prize

East Zone University Chess competition held on KIIT Bhubneshwar