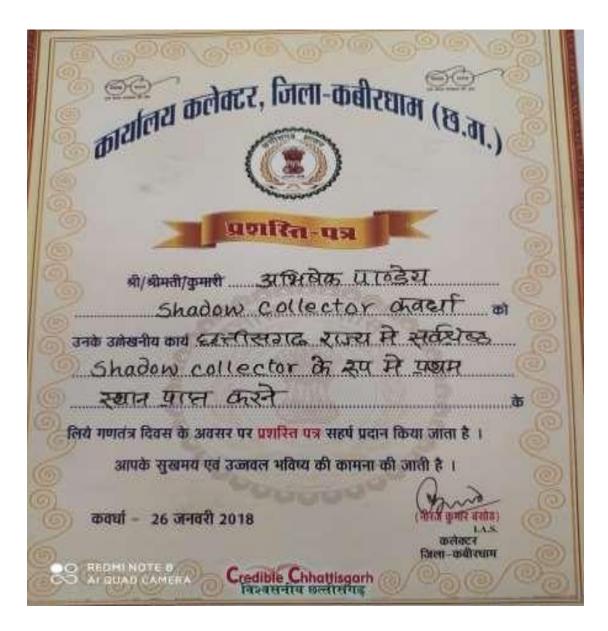

State level Debat competition- 2017-18

Manthan cyber suraksha 2017-18

Tatkalic bhashan pratiyogita first prize

Shadow Collector Collector Dist. Kabirdham- First Prize- 2017-18

**State level chess Competition-2017-18** 