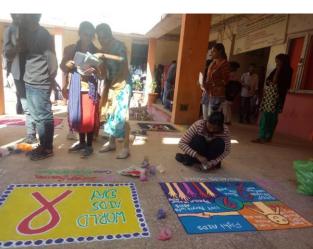

## महाविद्यालय में विभिन्न

नवगारत ब्यूते । कवर्षा
www.navbharat.org

आचार्य पंथ श्री गृन्ध मुनि नाम साहेब शासकीय स्नातकोत्तर महाविद्यालय, कवर्षा केरेड-रिबन क्लब के तत्वाधान कवर्धा केरेड-रिबन क्लब के तत्याधान में स्वेच्छिक रक्त दान विषय में महाविद्यालय में रंगोली, निबंध, पोस्टर एवं भाषण प्रतियोगिता का आयोजन किया गया. उक्त प्रतियोगिता में छात्र-छात्राओं ने रक्तदान के महत्त्व को रेखांकित करते हुए रंगोली एवं पोस्टर बनाये, साथ ही स्वेच्छिक रक्त दान के महत्त्व विषय पर छात्र-छात्राओं ने निबंध एवं भाषण में अपने मत व्यक्त किए. उक्त कार्यक्रम में महाविद्यालय की प्राध्यापिका डॉ.ऋचा मिश्रा, डॉ.दीप्ति जांगड़े, मंजुदेवी कोचे, रूखमणी गॅदले

तथा प्रतिशोगिता में महाविद्यालय की छात्रा उर्नुपमा सोनवानी, भुवनेश्वरी धुर्वे, नेगे धुर्वे, फुलासा कोसले, चन्द्र कुमार लांझी, पायल देवांगन, महेश भट्ट, प्रया चन्द्रवंशी ने भाग लिया.

हत क, ण ग. की ग. कीर न सर