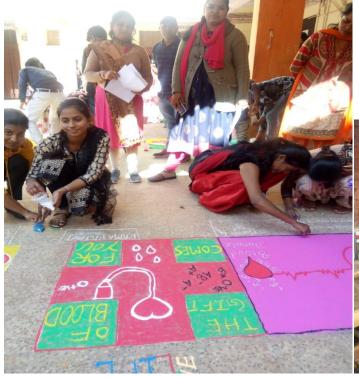

## महाविद्यालय में विभिन्न

नवगारत ब्यूते । कवर्षा
www.navbharat.org

आचार्य पंथ श्री गृन्ध मुनि नाम साहेब शासकीय स्नातकोत्तर महाविद्यालय, कवर्षा केरेड-रिबन क्लब के तत्वाधान कवर्धा केरेड-रिबन क्लब के तत्याधान में स्वेच्छिक रक्त दान विषय में महाविद्यालय में रंगोली, निबंध, पोस्टर एवं भाषण प्रतियोगिता का आयोजन किया गया. उक्त प्रतियोगिता में छात्र-छात्राओं ने रक्तदान के महत्त्व को रेखांकित करते हुए रंगोली एवं पोस्टर बनाये, साथ ही स्वेच्छिक रक्त दान के महत्त्व विषय पर छात्र-छात्राओं ने निबंध एवं भाषण में अपने मत व्यक्त किए. उक्त कार्यक्रम में महाविद्यालय की प्राध्यापिका डॉ.ऋचा मिश्रा, डॉ.दीप्ति जांगड़े, मंजुदेवी कोचे, रूखमणी गॅदले

तथा प्रतिशोगिता में महाविद्यालय की छात्रा उर्नुपमा सोनवानी, भुवनेश्वरी धुर्वे, नेगे धुर्वे, फुलासा कोसले, चन्द्र कुमार लांझी, पायल देवांगन, महेश भट्ट, प्रया चन्द्रवंशी ने भाग लिया.

हत क, ण ग. की ग. कीर न सर