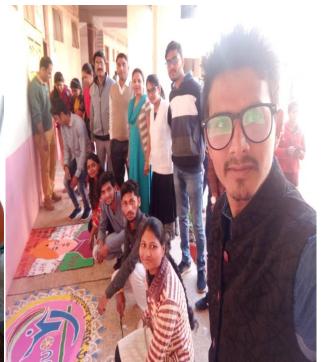

## महाविद्यालय में विभिन्न

नवगारत ब्यूते । कवर्षा
www.navbharat.org

आचार्य पंथ श्री गृन्ध मुनि नाम साहेब शासकीय स्नातकोत्तर महाविद्यालय, कवर्षा केरेड-रिबन क्लब के तत्वाधान कवर्धा केरेड-रिबन क्लब के तत्याधान में स्वेच्छिक रक्त दान विषय में महाविद्यालय में रंगोली, निबंध, पोस्टर एवं भाषण प्रतियोगिता का आयोजन किया गया. उक्त प्रतियोगिता में छात्र-छात्राओं ने रक्तदान के महत्त्व को रेखांकित करते हुए रंगोली एवं पोस्टर बनाये, साथ ही स्वेच्छिक रक्त दान के महत्त्व विषय पर छात्र-छात्राओं ने निबंध एवं भाषण में अपने मत व्यक्त किए. उक्त कार्यक्रम में महाविद्यालय की प्राध्यापिका डॉ.ऋचा मिश्रा, डॉ.दीप्ति जांगड़े, मंजुदेवी कोचे, रूखमणी गॅदले

तथा प्रतिशोगिता में महाविद्यालय की छात्रा उर्नुपमा सोनवानी, भुवनेश्वरी धुर्वे, नेगे धुर्वे, फुलासा कोसले, चन्द्र कुमार लांझी, पायल देवांगन, महेश भट्ट, प्रया चन्द्रवंशी ने भाग लिया.

हत क, ण ग. की ग. कीर न सर