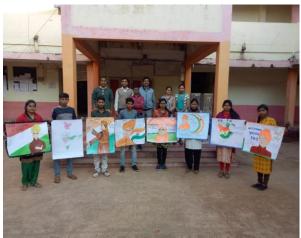

## महाविद्यालय में विभिन्न

नवगारत ब्यूते । कवर्षा
www.navbharat.org

आचार्य पंथ श्री गृन्ध मुनि नाम साहेब शासकीय स्नातकोत्तर महाविद्यालय, कवर्षा केरेड-रिबन क्लब के तत्वाधान कवर्धा केरेड-रिबन क्लब के तत्याधान में स्वेच्छिक रक्त दान विषय में महाविद्यालय में रंगोली, निबंध, पोस्टर एवं भाषण प्रतियोगिता का आयोजन किया गया. उक्त प्रतियोगिता में छात्र-छात्राओं ने रक्तदान के महत्त्व को रेखांकित करते हुए रंगोली एवं पोस्टर बनाये, साथ ही स्वेच्छिक रक्त दान के महत्त्व विषय पर छात्र-छात्राओं ने निबंध एवं भाषण में अपने मत व्यक्त किए. उक्त कार्यक्रम में महाविद्यालय की प्राध्यापिका डॉ.ऋचा मिश्रा, डॉ.दीप्ति जांगड़े, मंजुदेवी कोचे, रूखमणी गॅदले

तथा प्रतिशोगिता में महाविद्यालय की छात्रा उर्नुपमा सोनवानी, भुवनेश्वरी धुर्वे, नेगे धुर्वे, फुलासा कोसले, चन्द्र कुमार लांझी, पायल देवांगन, महेश भट्ट, प्रया चन्द्रवंशी ने भाग लिया.

हत क, ण ग. की ग. कीर न सर