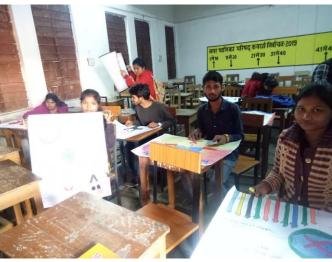

## महाविद्यालय में विभिन्न

नवगारत ब्यूते । कवर्षा
www.navbharat.org

आचार्य पंथ श्री गृन्ध मुनि नाम साहेब शासकीय स्नातकोत्तर महाविद्यालय, कवर्षा केरेड-रिबन क्लब के तत्वाधान कवर्धा केरेड-रिबन क्लब के तत्याधान में स्वेच्छिक रक्त दान विषय में महाविद्यालय में रंगोली, निबंध, पोस्टर एवं भाषण प्रतियोगिता का आयोजन किया गया. उक्त प्रतियोगिता में छात्र-छात्राओं ने रक्तदान के महत्त्व को रेखांकित करते हुए रंगोली एवं पोस्टर बनाये, साथ ही स्वेच्छिक रक्त दान के महत्त्व विषय पर छात्र-छात्राओं ने निबंध एवं भाषण में अपने मत व्यक्त किए. उक्त कार्यक्रम में महाविद्यालय की प्राध्यापिका डॉ.ऋचा मिश्रा, डॉ.दीप्ति जांगड़े, मंजुदेवी कोचे, रूखमणी गॅदले

तथा प्रतिशोगिता में महाविद्यालय की छात्रा उर्नुपमा सोनवानी, भुवनेश्वरी धुर्वे, नेगे धुर्वे, फुलासा कोसले, चन्द्र कुमार लांझी, पायल देवांगन, महेश भट्ट, प्रया चन्द्रवंशी ने भाग लिया.

हत क, ण ग. की ग. कीर न सर