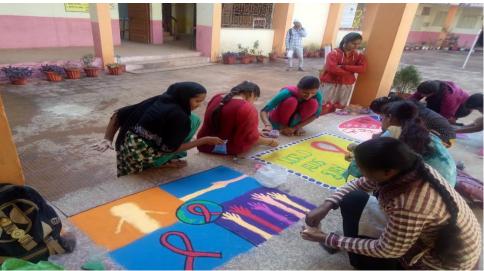

## पीजी कॉलेज में एड्स जागरूकता

# पर विभिन्न स्पर्धाएं आयोजित तोने और तें को रूक हो भी हिए. अवार्ड या को सहित

तकोत्तर महाविद्यालय कवर्धा के रिवन क्लब द्वारा महाविद्यालय में

संबंधित रंगोली एवं पोस्टर बनाये. साथ ही भाषण एवं निबंध के माध्यम से एचआईवी एड्स के लक्षण रोग उपचार

एवं बचाव की बातें कही. कार्यक्रम में महाविद्यालय के प्राध्यापक डॉ. ऋचा मिश्रा, डॉ. दीप्ति जांगड़े, मंजूदेवी कोचे, चंदन गोस्वामी, जांगड़े, मंजूदेवां कांच, चदनगास्वागा, नरेन्द्र कुमार कुलमित्र, आशीच चंद्रवंशी, आशीच साह, विवेक गीतम तथा प्रतियोगितामें महाविद्यालय के छात्र अनुपमा सोनवानी, नेहा धुवें, धुनेश्वरी धुवें, चंद्रकुमार लांझी, फुलाशा, दुजेश साह, ममता मरावी, पुष्पा चंद्रवंशी ने भाग लिया.