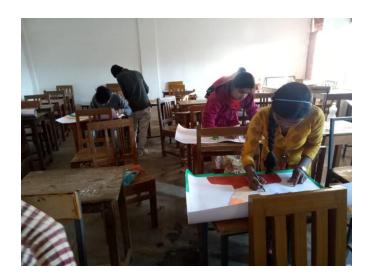

#### पीजी कॉलेज में युवा दिवस पर प्रतियोगिताएं

कवर्धा. स्नातकोत्तर महाविद्यालय कवर्धा में रविवार को युवा दिवस मनाया

गया. महाविद्यालय के रेड रिबन क्लब एवं राष्ट्रीय सेवा योजना द्वारा युवा दिवस मनाया गया. इस अवसर पर विभिन्न प्रतियोगिताओं का आयोजन किया गया. छात्र –

छात्राओं ने स्वामी विवेकानंद के विचारों से संबंधित रंगोली, पोस्टर बनाये साथ ही भाषण एवं निबंध के माध्यम से स्वामी विवेकानंद के विचार व्यक्त किये. उक्त कार्यक्रम में महाविद्यालय के प्रध्यापक डॉ. ऋचा मिश्रा, डॉ. दीप्ति जांगड़े, एसके मेहर, डॉ. अनिल शर्मा, मंजू कोचे, चंदन गोस्वामी, कौशिक साहू तथा छात्र अनुपमा सोनवानी, पुष्पा धुर्वे, चंद्रकुमार, फुलासा, महेश भट्ट, दुजेश प्रतियोगिता में सम्मिलित हुए.