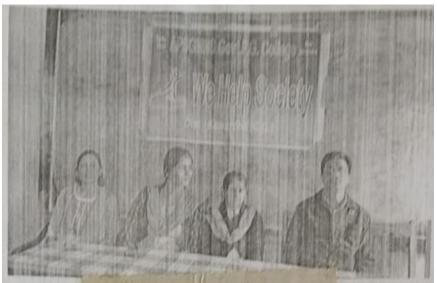

## / /प्रेस-विज्ञप्ति / / व्ही हेल्प सोसायटी द्वारा तीन विकलांग छात्रों का सहयोग

"की हेल्प शोसायटी" शासकीय आचार्य पंथ श्री गृन्य मुनि नाम लाहव शासकीय शासकीय शासकीय महाविद्यालय, कवर्या में गटिल नियमित प्राध्यापकों / सहायक प्रध्यापकों द्वारा निर्मेत एवं पंजीकृत शंख्या है । जिसका उद्देश्य महाविद्यालय के स्टॉफ एवं फान-फान्नाओं की आवश्यकतानुशार सहयोग करना है । संख्या के सदस्यी द्वारा प्रति माह अपना अंशवान किया जाता है। इसी तारतस्य में आज दिनीक 08.01.2016 की महाविद्यालय के तीन जरूरतमंद विकलांग छात्र-छात्राओं (किशन भारती, ममता भारती एवं विनोद कुमार सिन्हा) को उनके परीक्षा कीस की शशि जमा करने हेतु प्रश्येक की 1200 / — का सहयोग संख्या द्वारा प्रदान किया गया । महाविद्यालय के प्राचार्य ही देश एक प्रति प्रति एक प्राचार्य के प्राचार्य ही देश प्रति एक प्रति कर सहयोग संख्या द्वारा प्रदान किया गया । महाविद्यालय के प्राचार्य ही देश प्रकार का सहयोग संख्या द्वारा प्रदान किया गया । इस अवसर पर "की हेल्प सोसायटी" के प्रवाधिकारी एवं सदस्य श्री ही आर राणा, सहायक प्रध्यापक (इतिहास), ही बी के सोनवर सहायक प्राध्यापक (मनोविज्ञान) श्रीमती ऋचा मिश्रा सहायक प्रध्यापक (माईक्रोबॉट्यालॉजी), ही सुपमा मिश्रा सहायक प्रध्यापक (अंग्रेजी), श्रीमती श्वेता जायसवाल सहायक प्रध्यापक (भीतिकी), श्री एस के महर सहायक प्रध्यापक (स्थान प्रीयोगिकी) की उपस्थित में सहयोग शिशा शहार की गई ।

प्राचार्य, शासकीय रनातकोत्तर महाविद्यालय, कन्छां जिला-कवीरधाम (छ.ग.)