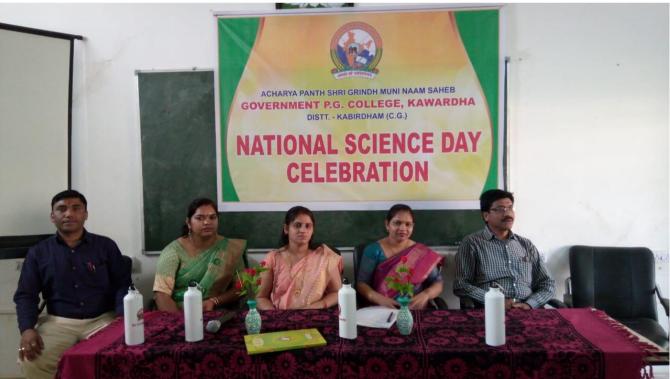

## 7.2.1: Describe two best practices successfully implemented by the Institution.