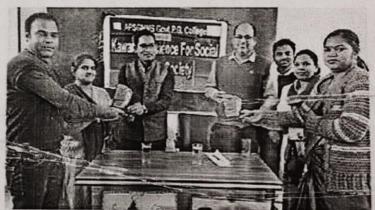

## / /प्रेस-विज्ञप्ति / / व्ही हेल्प सोसायटी द्वारा तीन विकलांग छात्रों का सहयोग

"की हेल्प शोसायटी" शासकीय आचार्य पंथ श्री गृन्य मुनि नाम लाहव शासकीय शासकीय शासकीय महाविद्यालय, कवर्या में गटिल नियमित प्राध्यापकों / सहायक प्रध्यापकों द्वारा निर्मेत एवं पंजीकृत शंख्या है । जिसका उद्देश्य महाविद्यालय के स्टॉफ एवं फान-फान्नाओं की आवश्यकतानुशार सहयोग करना है । संख्या के सदस्यी द्वारा प्रति माह अपना अंशवान किया जाता है। इसी तारतस्य में आज दिनीक 08.01.2016 की महाविद्यालय के तीन जरूरतमंद विकलांग छात्र-छात्राओं (किशन भारती, ममता भारती एवं विनोद कुमार सिन्हा) को उनके परीक्षा कीस की शशि जमा करने हेतु प्रश्येक की 1200 / — का सहयोग संख्या द्वारा प्रदान किया गया । महाविद्यालय के प्राचार्य ही देश एक प्रति प्रति एक प्राचार्य के प्राचार्य ही देश प्रति एक प्रति कर सहयोग संख्या द्वारा प्रदान किया गया । महाविद्यालय के प्राचार्य ही देश प्रकार का सहयोग संख्या द्वारा प्रदान किया गया । इस अवसर पर "की हेल्प सोसायटी" के प्रवाधिकारी एवं सदस्य श्री ही आर राणा, सहायक प्रध्यापक (इतिहास), ही बी के सोनवर सहायक प्राध्यापक (मनोविज्ञान) श्रीमती ऋचा मिश्रा सहायक प्रध्यापक (माईक्रोबॉट्यालॉजी), ही सुपमा मिश्रा सहायक प्रध्यापक (अंग्रेजी), श्रीमती श्वेता जायसवाल सहायक प्रध्यापक (भीतिकी), श्री एस के महर सहायक प्रध्यापक (स्थान प्रीयोगिकी) की उपस्थित में सहयोग शिशा शहार की गई ।

# विकलांग विद्यार्थियों की दी गई फीस

वी हेल्प सोसायटी ने की मदद

हरिभृमि न्यूज, कवर्ण

州山

अक्ष ओत परण पही

明我都敢取任何瑜和

शासकीय आचार्य पंच श्री गृन्ध मुनि नाम साहब शासकीय आतकोत्तर महाविद्यालय, कर्यथा में गठित की हेल्प सोसायटी ने महाविद्यालय के बेता जायसवाल सहायक तीन जरूरतमंद विकलांग विद्यार्थी प्रदान किया। महाविद्यालय के प्राचार्य डॉ. बीएस चीहान ने इस अवसर पर कहा कि वही हेल्प सोसावटी द्वारा आने वाले समय में भी इसी प्रकार का सहयोग प्रदान किया जायेगा । इस अवसर पर व्ही हेल्प सोसायटी के पदाधिकारी एवं

सदस्य डीआर राणा, सहायक प्राध्यापक, डॉ. बीके सोनबेर सहायक प्राध्यापक, श्रीमती ऋचा मित्रा सहायक प्राध्यापक, डॉ.सुममा मित्रा सहायक प्राध्यापक, श्रीमती प्राध्यापक, एसके मेहर सहाबक किशन भारती, ममता भारती एवं प्राच्यापक, एसके कश्यप सहायक विनोद कुमार सिन्हा को उनके परीक्षा प्राच्यापक उपस्थित थे। यहाँ बताना कीम की राशि जमा करने के लिए लाजमी होगा कि की हेल्प सोसायटी प्रत्येक की 1200 रूपए का सहयोग नियमित प्राध्यापकों/सहायक प्राध्यापको द्वारा निर्मित एवं पंजीकृत संस्था है। जिसका उद्देश्य महाविद्यालय के स्टॉफ एवं छात्र-छात्राओं की आवश्यकतानुसार सहयोग प्रदान करना है। संस्था के सदस्यों द्वारा प्रति माह अपना अंशदान किया जाता है।