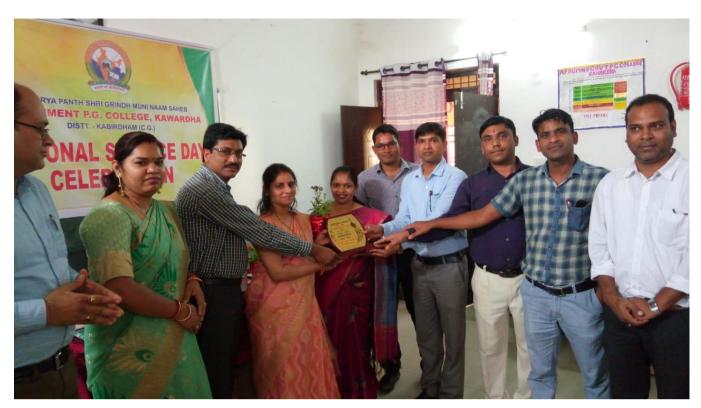

## / /प्रेस-विज्ञप्ति / / व्ही हेल्प सोसायटी द्वारा तीन विकलांग छात्रों का सहयोग

"की हेल्प शोसायटी" शासकीय आचार्य पंथ श्री गृन्य मुनि नाम लाहव शासकीय शासकीय शासकीय महाविद्यालय, कवर्या में गटिल नियमित प्राध्यापकों / सहायक प्रध्यापकों द्वारा निर्मेत एवं पंजीकृत शंख्या है । जिसका उद्देश्य महाविद्यालय के स्टॉफ एवं फान-फान्नाओं की आवश्यकतानुशार सहयोग करना है । संख्या के सदस्यी द्वारा प्रति माह अपना अंशवान किया जाता है। इसी तारतस्य में आज दिनीक 08.01.2016 की महाविद्यालय के तीन जरूरतमंद विकलांग छात्र-छात्राओं (किशन भारती, ममता भारती एवं विनोद कुमार सिन्हा) को उनके परीक्षा कीस की शशि जमा करने हेतु प्रश्येक की 1200 / — का सहयोग संख्या द्वारा प्रदान किया गया । महाविद्यालय के प्राचार्य ही देश एक प्रति प्रति एक प्राचार्य के प्राचार्य ही देश प्रति एक प्रति कर सहयोग संख्या द्वारा प्रदान किया गया । महाविद्यालय के प्राचार्य ही देश प्रकार का सहयोग संख्या द्वारा प्रदान किया गया । इस अवसर पर "की हेल्प सोसायटी" के प्रवाधिकारी एवं सदस्य श्री ही आर राणा, सहायक प्रध्यापक (इतिहास), ही बी के सोनवर सहायक प्राध्यापक (मनोविज्ञान) श्रीमती ऋचा मिश्रा सहायक प्रध्यापक (माईक्रोबॉट्यालॉजी), ही सुपमा मिश्रा सहायक प्रध्यापक (अंग्रेजी), श्रीमती श्वेता जायसवाल सहायक प्रध्यापक (भीतिकी), श्री एस के महर सहायक प्रध्यापक (स्थान प्रीयोगिकी) की उपस्थित में सहयोग शिशा शहार की गई ।

# विकलांग विद्यार्थियों की दी गई फीस

वी हेल्प सोसायटी ने की मदद

हरिभृमि न्यूज, कवर्ण

州山

अक्ष ओत परण पही

明我都敢取任何瑜和

शासकीय आचार्य पंच श्री गृन्ध मुनि नाम साहब शासकीय आतकोत्तर महाविद्यालय, कर्यथा में गठित की हेल्प सोसायटी ने महाविद्यालय के बेता जायसवाल सहायक तीन जरूरतमंद विकलांग विद्यार्थी प्रदान किया। महाविद्यालय के प्राचार्य डॉ. बीएस चीहान ने इस अवसर पर कहा कि वही हेल्प सोसावटी द्वारा आने वाले समय में भी इसी प्रकार का सहयोग प्रदान किया जायेगा । इस अवसर पर व्ही हेल्प सोसायटी के पदाधिकारी एवं

सदस्य डीआर राणा, सहायक प्राध्यापक, डॉ. बीके सोनबेर सहायक प्राध्यापक, श्रीमती ऋचा मित्रा सहायक प्राध्यापक, डॉ.सुममा मित्रा सहायक प्राध्यापक, श्रीमती प्राध्यापक, एसके मेहर सहाबक किशन भारती, ममता भारती एवं प्राच्यापक, एसके कश्यप सहायक विनोद कुमार सिन्हा को उनके परीक्षा प्राच्यापक उपस्थित थे। यहाँ बताना कीम की राशि जमा करने के लिए लाजमी होगा कि की हेल्प सोसायटी प्रत्येक की 1200 रूपए का सहयोग नियमित प्राध्यापकों/सहायक प्राध्यापको द्वारा निर्मित एवं पंजीकृत संस्था है। जिसका उद्देश्य महाविद्यालय के स्टॉफ एवं छात्र-छात्राओं की आवश्यकतानुसार सहयोग प्रदान करना है। संस्था के सदस्यों द्वारा प्रति माह अपना अंशदान किया जाता है।