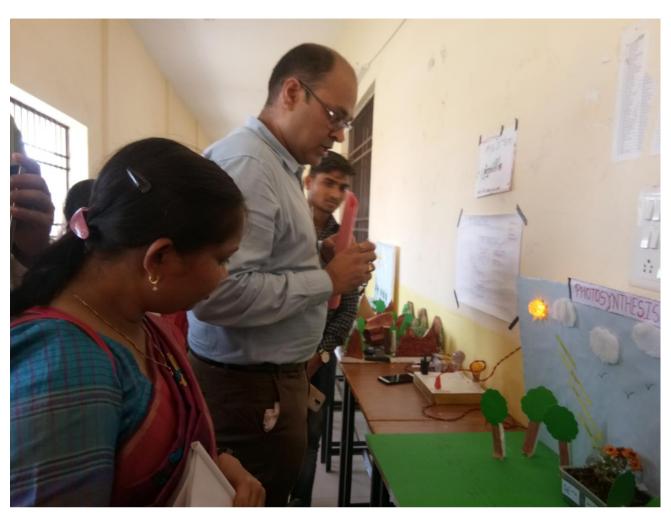

## 7.2.1: Describe two best practices successfully implemented by the Institution.