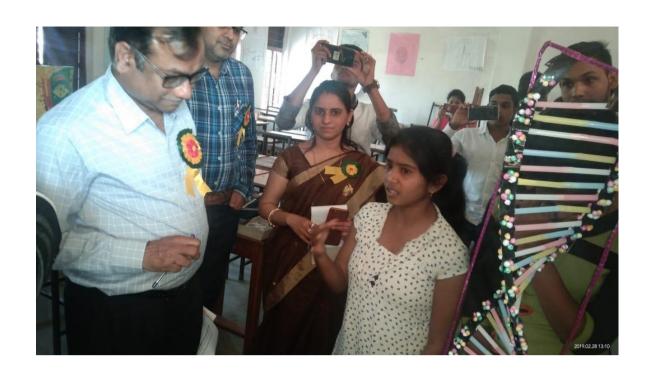

## 7.2.1: Describe two best practices successfully implemented by the Institution.